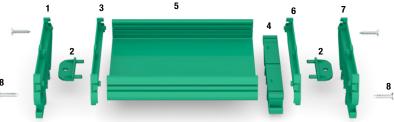

# Code-parts

- STC107TSX0 STC000F000
- STC107T000 3)
- STC107P011
- STC107S\_ STC1072000
- STC107L STC107T000
- STC107TDX0 8) STC000V015
- 9) STC107TS73
- 10) STC107T073
- 12) STC107C\_\_\_ STC107D\_ 13) STC107T060
- 14) STC107TD60