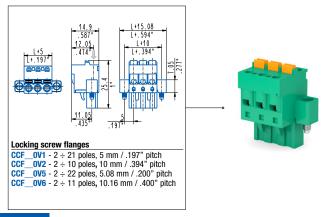

### General data

Dimensional class: medium Standard colour: green

Pitches: metric 5 mm, 10 mm (.197 in, .394 in) imperial 5.08 mm, 10.16 mm (.200 in, .400 in)

Stripping length: 10 mm (.39 in)

Operating temperature range:  $-40 \,^{\circ}\text{C} \div +105 \,^{\circ}\text{C} \,(-40 \,^{\circ}\text{F} \div +221 \,^{\circ}\text{F})$ 

#### IEC EN 61984

Side stackable

CCF \_ 001 - 2 ÷ 18 poles, 5 mm / .197" pitch CCF \_ 002 - 2 ÷ 9 poles, 10 mm / .394" pitch CCF \_ 005 - 2 ÷ 22 poles, 5.08 mm / .200" pitch CCF \_ 006 - 2 ÷ 11 poles, 10.16 mm / .400" pitch