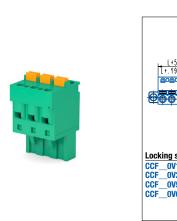

#### IEC EN 61984

Side stackable

CCF \_ 001 - 2 ÷ 18 poles, 5 mm / .197" pitch CCF \_ 002 - 2 ÷ 9 poles, 10 mm / .394" pitch CCF \_ 005 - 2 ÷ 22 poles, 5.08 mm / .200" pitch CCF \_ 006 - 2 ÷ 11 poles, 10.16 mm / .400" pitch