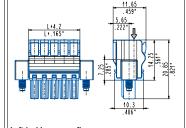

Right locking screw flanges

CBF \_\_0D8 - 2 ÷ 23 poles, 3,5 mm / .138" pitch

CBF \_\_0D9 - 2 ÷ 12 poles, 7 mm / .276" pitch CBF\_ODT - 2 ÷ 12 poles, 7 mm / .276 pitch CBF\_ODT - 2 ÷ 23 poles, 3,81 mm / .150" pitch CBF\_OD7 - 2 ÷ 12 poles, 7.62 mm / .300" pitch