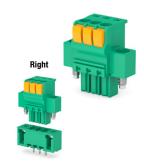

Please see "CONNECTORS COMBINATIONS"

Right side stackable CBF\_0R8 - 2 ÷ 25 poles, 3,5 mm / .138" pitch CBF\_0R9 - 2 ÷ 13 poles, 7 mm / .276" pitch CBF\_0RT - 2 ÷ 25 poles, 3,81 mm / .150" pitch CBF\_0R7 - 2 ÷ 13 poles, 7.62 mm / .300" pitch