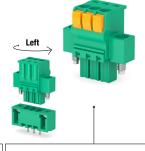

Please see "CONNECTORS COMBINATIONS"

Right side stackable CBF\_0R8 - 2 ÷ 25 poles, 3,5 mm / .138" pitch CBF\_0R9 - 2 ÷ 13 poles, 7 mm / .276" pitch CBF\_0RT - 2 ÷ 25 poles, 3,81 mm / .150" pitch CBF\_0R7 - 2 ÷ 13 poles, 7.62 mm / .300" pitch