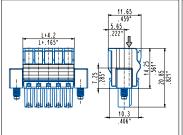

### **Functional characteristics**

**Dimensional class:** low Standard colour: areen

Pitches: metric 3.5 mm, 7 mm (.138 in, .276 in) imperial 3.81 mm, 7.62 mm (.150 in, .300 in)

10.5 ÷ 11.5 mm (.41 ÷ .45 in) Stripping length: -40 °C ÷ +105 °C (-40 °F ÷ +221 °F) Operating temperature range:

Please see "CONNECTORS COMBINATIONS"

Right side stackable CBF\_0R8 - 2 ÷ 25 poles, 3,5 mm / .138" pitch CBF\_0R9 - 2 ÷ 13 poles, 7 mm / .276" pitch CBF\_0RT - 2 ÷ 25 poles, 3,81 mm / .150" pitch CBF\_0R7 - 2 ÷ 13 poles, 7.62 mm / .300" pitch