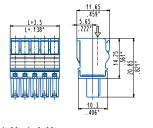

### **Functional characteristics**

**Dimensional class:** low Standard colour: areen

Pitches: metric 3.5 mm, 7 mm (.138 in, .276 in) imperial 3.81 mm, 7.62 mm (.150 in, .300 in)

10.5 ÷ 11.5 mm (.41 ÷ .45 in) Stripping length: -40 °C ÷ +105 °C (-40 °F ÷ +221 °F) Operating temperature range: