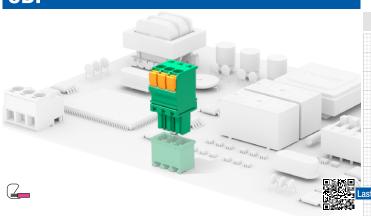

### **Functional characteristics**

**Dimensional class:** low Standard colour: areen

Pitches: metric 3.5 mm, 7 mm (.138 in, .276 in) imperial 3.81 mm, 7.62 mm (.150 in, .300 in)

10.5 ÷ 11.5 mm (.41 ÷ .45 in) Stripping length: -40 °C ÷ +105 °C (-40 °F ÷ +221 °F) Operating temperature range:

# **Usable with:**

| СТМ     | СТМН    | CTM D./CTMH D. | CKF-SC1 |
|---------|---------|----------------|---------|
| Page 62 | Page 63 | Page 65        | Page 83 |