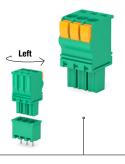

Left side stackable

CBF\_0L8 - 2 ÷ 25 poles, 3,5 mm / .138" pitch
CBF\_0L9 - 2 ÷ 13 poles, 7 mm / .276" pitch
CBF\_0LT - 2 ÷ 25 poles, 3,81 mm / .150" pitch
CBF\_0L7 - 2 ÷ 13 poles, 7.62 mm / .300" pitch