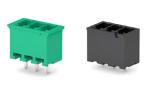

Left side stackable

CBF\_0L8 - 2 ÷ 25 poles, 3,5 mm / .138" pitch
CBF\_0L9 - 2 ÷ 13 poles, 7 mm / .276" pitch
CBF\_0LT - 2 ÷ 25 poles, 3,81 mm / .150" pitch
CBF\_0L7 - 2 ÷ 13 poles, 7.62 mm / .300" pitch