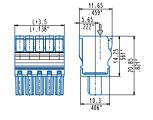

Left side stackable

CBF\_0L8 - 2 ÷ 25 poles, 3,5 mm / .138" pitch
CBF\_0L9 - 2 ÷ 13 poles, 7 mm / .276" pitch
CBF\_0LT - 2 ÷ 25 poles, 3,81 mm / .150" pitch
CBF\_0L7 - 2 ÷ 13 poles, 7.62 mm / .300" pitch