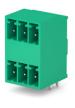

Right locking screw flanges

CBF \_\_0D8 - 2 ÷ 23 poles, 3,5 mm / .138" pitch

CBF \_\_0D9 - 2 ÷ 12 poles, 7 mm / .276" pitch CBF\_ODT - 2 ÷ 12 poles, 7 mm / .276 pitch CBF\_ODT - 2 ÷ 23 poles, 3,81 mm / .150" pitch CBF\_OD7 - 2 ÷ 12 poles, 7.62 mm / .300" pitch