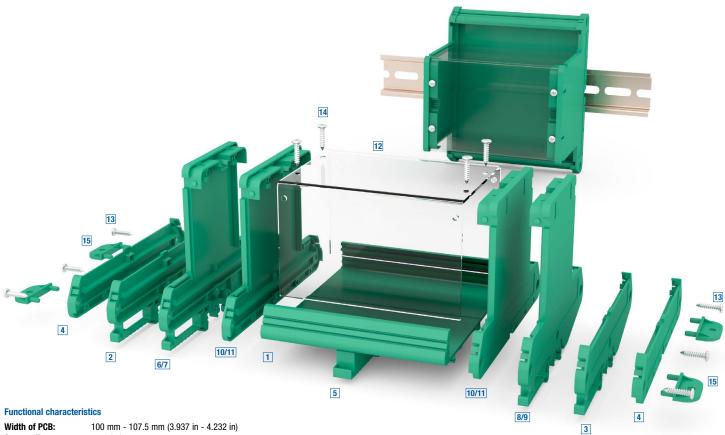

Support Type: extruded Standard Colour: green

1.6 ÷ 2.8 mm (.063 ÷.110 in) PA6.6 and PVC (UL94-V0) Thickness of PCB: Material:

| Description |                                           | Part-Number | Pcs/pack |
|-------------|-------------------------------------------|-------------|----------|
| 1           | Central Body                              | STC107S     | 50       |
|             |                                           | STC1072000  | 10       |
|             |                                           | STC107L     | 100      |
| 2           | Left Lateral Element with Rail Hook       | STC107TSX0  | 50       |
| 3           | Right Lateral Element with Rail Hook      | STC107TDX0  | 50       |
| 4           | Head Without Rail Hook                    | STC107T000  | 100      |
| 5           | DIN Rail Hook                             | STC107P011  | 100      |
| 6           | Left High Lateral Element with Rail Hook  | STC107TS60  | 25       |
| 7           | Left High Lateral Element with Rail Hook  | STC107TS73  | 25       |
| 8           | Right High Lateral Element with Rail Hook | STC107TD60  | 25       |
| 9           | Right High Lateral Element with Rail Hook | STC107TD73  | 25       |
| 10          | High Lateral Element Without Rail Hook    | STC107T060  | 100      |

| 11<br>12 | High Lateral Element Without Rail Hook<br>Protection Cover | STC107T073<br>STC107C<br>STC107D | 100<br>50<br>50 |
|----------|------------------------------------------------------------|----------------------------------|-----------------|
| 13       | Screw for Head Fastening (L= 15 mm)                        | STC000V015                       | 100             |
| 13       | Screw for Head Fastening (L= 25 mm)                        | STC000V025                       | 100             |
| 14       | Screw for Cover Fastening (L= 15 mm)                       | STC000VC15                       | 100             |
| 15       | Bracket for Mounting on the Wall                           | STC000F000                       | 100             |
| 16       | Size of STD Adapter for 3.937 in (100 mm) PCB              | STC107A039                       | 50              |