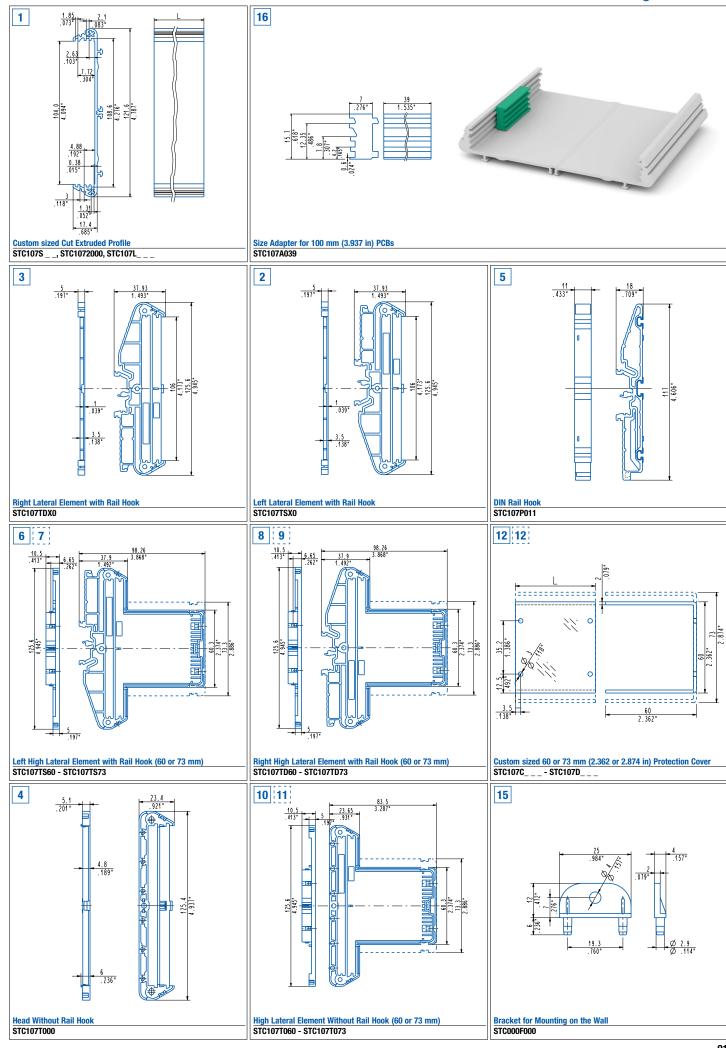

Support Type: extruded Standard Colour: green

1.6 ÷ 2.8 mm (.063 ÷.110 in) PA6.6 and PVC (UL94-V0) Thickness of PCB: Material:

| Description |                                           | Part-Number | Pcs/pack |
|-------------|-------------------------------------------|-------------|----------|
| 1           | Central Body                              | STC107S     | 50       |
|             |                                           | STC1072000  | 10       |
|             |                                           | STC107L     | 100      |
| 2           | Left Lateral Element with Rail Hook       | STC107TSX0  | 50       |
| 3           | Right Lateral Element with Rail Hook      | STC107TDX0  | 50       |
| 4           | Head Without Rail Hook                    | STC107T000  | 100      |
| 5           | DIN Rail Hook                             | STC107P011  | 100      |
| 6           | Left High Lateral Element with Rail Hook  | STC107TS60  | 25       |
| 7           | Left High Lateral Element with Rail Hook  | STC107TS73  | 25       |
| 8           | Right High Lateral Element with Rail Hook | STC107TD60  | 25       |
| 9           | Right High Lateral Element with Rail Hook | STC107TD73  | 25       |
| 10          | High Lateral Element Without Rail Hook    | STC107T060  | 100      |

| 11<br>12 | High Lateral Element Without Rail Hook<br>Protection Cover | STC107T073<br>STC107C<br>STC107D | 100<br>50<br>50 |
|----------|------------------------------------------------------------|----------------------------------|-----------------|
| 13       | Screw for Head Fastening (L= 15 mm)                        | STC000V015                       | 100             |
| 13       | Screw for Head Fastening (L= 25 mm)                        | STC000V025                       | 100             |
| 14       | Screw for Cover Fastening (L= 15 mm)                       | STC000VC15                       | 100             |
| 15       | Bracket for Mounting on the Wall                           | STC000F000                       | 100             |
| 16       | Size of STD Adapter for 3.937 in (100 mm) PCB              | STC107A039                       | 50              |